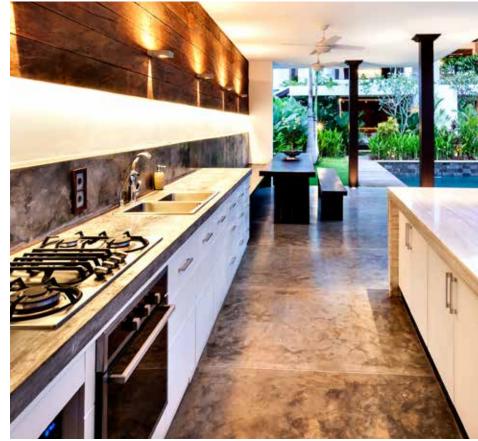

Mesa™ Stain Colorants provide an appealing, long-lasting layer of color on concrete surfaces. These translucent stains react with the surface to create a natural look, with patterns and colors that accent the dark and light mottling or marbling of the concrete. A range of shades, from warm terracotta to deep blue or green, is available to give any area a one-of-akind look and feel.

Once applied, Mesa Stain Colorants are resistant to chipping, peeling, discoloration or fading. They are durable and resilient against water, radiant heat and UV light, resulting in a lasting finish that retains its beauty and elegance over time.