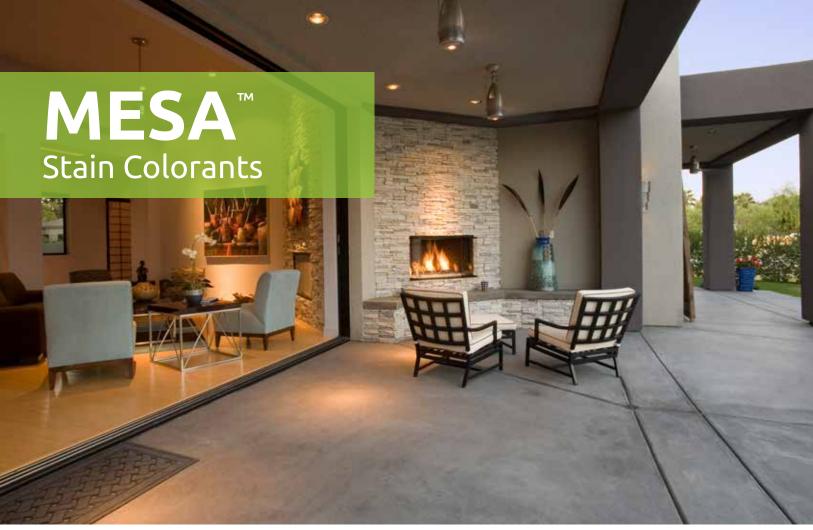

Mesa™ Stain Colorants provide an appealing, long-lasting layer of color on concrete surfaces. These translucent stains react with the surface to create a natural look, with patterns and colors that accent the dark and light mottling or marbling of the concrete. A range of shades, from warm terracotta to deep blue or green, is available to give any area a one-of-akind look and feel.

Once applied, Mesa Stain Colorants are resistant to chipping, peeling, discoloration or fading. They are durable and resilient against water, radiant heat and UV light, resulting in a lasting finish that retains its beauty and elegance over time.