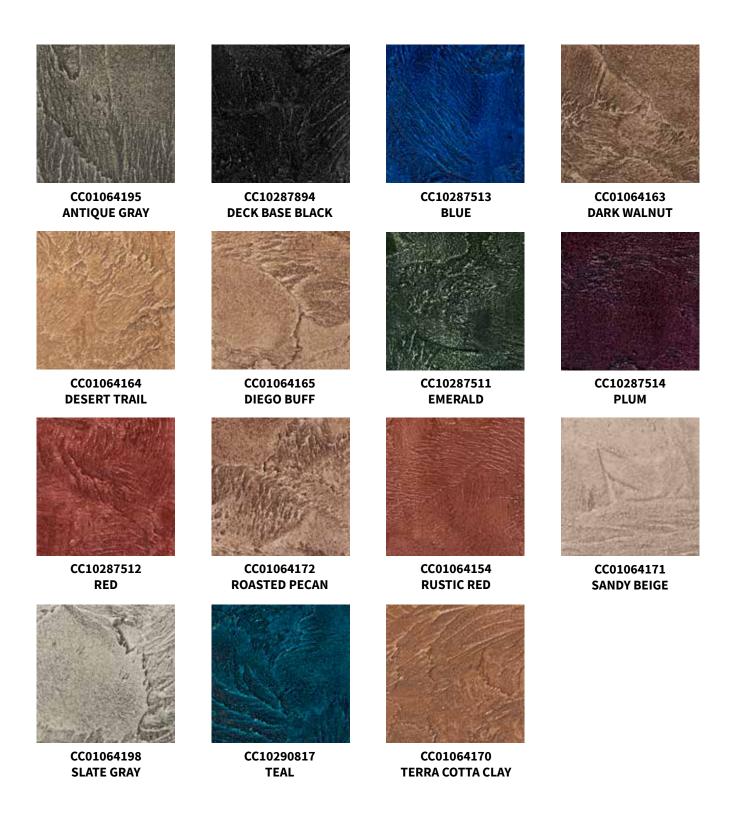

Mesa™ Stain Colorants provide an appealing, long-lasting layer of color on concrete surfaces. These translucent stains react with the surface to create a natural look, with patterns and colors that accent the dark and light mottling or marbling of the concrete. A range of shades, from warm terracotta to deep blue or green, is available to give any area a one-of-akind look and feel.